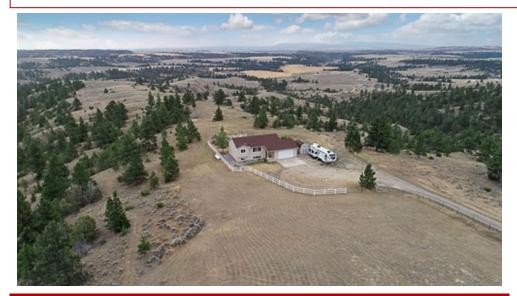

## Secluded Paradise!

## 12801 Mountain View Place, Molt, MT 59057

» Beds: 4 | Baths: 2 Full

» MLS #: 310779

» Single Family | 2,257 ft<sup>2</sup> | Lot: 20 acres

» Secluded Rural Setting With Amazing Views!

» Nicely Updated Home With 4 Bedrooms and 2 Bathrooms!

## \$ 375,000

Come enjoy this private and secluded rural property with views that will amaze you! The home has been tastefully updated and has a back deck to relax and enjoy the views! For entertaining there is a fire pit, outdoor wood burning stove, and a gazebo! All appliances stay, including the washer and dryer. The property is fully fenced with a combination of solid pipe fencing, white vinyl fencing, and barbed wire so bring your critters! The property is easily accessible from nice gravel roads. There is plenty of room to build your future shop! Most of the windows and doors in the home are Pella. Windows on the south side of the house will be replaced with Pella windows soon! The kitchen island is portable and will not stay. Several valances in the home will be removed by the seller prior to close. Website with boundaries and google earth feature https://12801mountainviewplace.isforsale.com