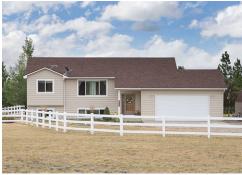

## Secluded Paradise!

## 12801 Mountain View Place, Molt, MT 59057

» Beds: 4 | Baths: 2 Full

» MLS #: 310779

» Single Family | 2,257 ft<sup>2</sup> | Lot: 20 acres

» Secluded Rural Setting With Amazing Views!

» Nicely Updated Home With 4 Bedrooms and 2 Bathrooms!

## \$ 375,000

Come enjoy this private and secluded rural property with views that will amaze you! The home has been tastefully updated and has a back deck to relax and enjoy the views! For entertaining there is a fire pit, outdoor wood burning stove, and a gazebo! All appliances stay, including the washer and dryer. The property is fully fenced with a combination of solid pipe fencing, white vinyl fencing, and barbed wire so bring your critters! The property is easily accessible from nice gravel roads. There is plenty of room to build your future shop! Most of the windows and doors in the home are Pella. Windows on the south side of the house will be replaced with Pella windows soon! The kitchen island is portable and will not stay. Several valances in the home will be removed by the seller prior to close. Website with boundaries and google earth feature https://12801mountainviewplace.isforsale.com